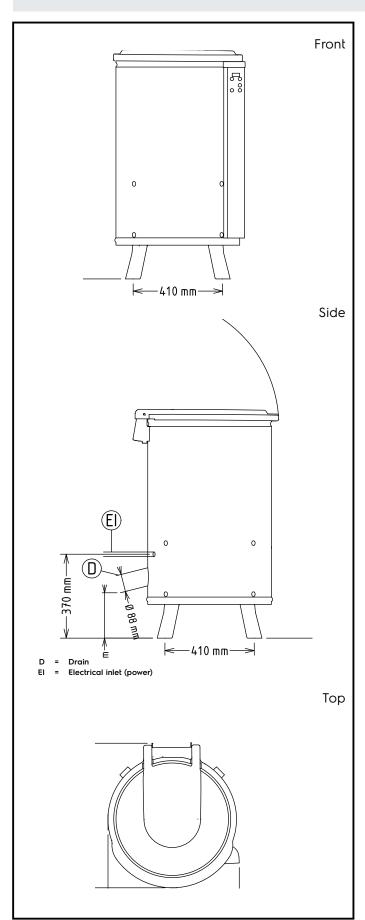

**Key Information:** 

External dimensions, Width: 578 mm
External dimensions, Depth: 639 mm
External dimensions, Height: 1005 mm
Shipping weight: 68 kg
Well Capacity: 65 lt
Usable well capacity: 65 lt

Load per cycle - light